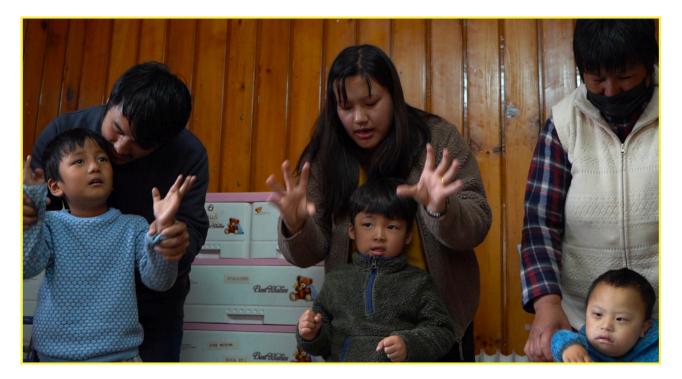

#### **EARLY INTERVENTION SERVICES**

Children with disabilities and their family members come to the center to avail the early intervention services on a regular basis. Goals are set according to the needs and capacity of a child and reviewed every six months accordingly. There are three separate classes that cater to the needs of a child, such as life skill development/ socialization, school readiness, and one-to-one intervention for children with severe disabilities. To support the children at home, parents/caregivers are equally guided.

#### **Program Highlights:**

- Since September 2022, with the introduction of the Music Therapy session at ABS center on every Wednesday has brought significant improvements in children's speech and language development and enhanced focus, attention, and concentration towards the overall learning. The sessions have not only contributed to their literacy and numeracy skill developments, but also in building their confidence, self-esteem and socialization. It has helped to calm the children's behaviours and emotions. Ms. Anne Kippens, a physiotherapist by profession, initiated this program with support of the Progresso Foundation based in Norway. Ms. Anne belonged to the Kippens family in Norway, who founded Zangley Muneslling School for the Blind in Khaling, under Trashigang District.
- Ms Namgay Om, Social Worker led a team of Parents/Caregivers and a Medical Doctor to attend the Asia Pacific Down Syndrome Federation AGM in Chennai, India, from 2 to 4 December 2022.
- Beginning 2023, on every Friday, the Social Workers receive a professional development course in the field of disability and early intervention from Australian Catholic University (ACU). Session on Teleclinic with ACU also helps the Social Workers and parents to connect with professionals from outside Bhutan to exchange the international best practices.
- Mrs. Moira, a private Occupational Therapist and long-term supporter of ABS from Australia imparts free online courses for Social Workers based on needs.
- Fours Social Workers of ABS have been certified by the Australian Catholic University in practicing therapy for children with disabilities.