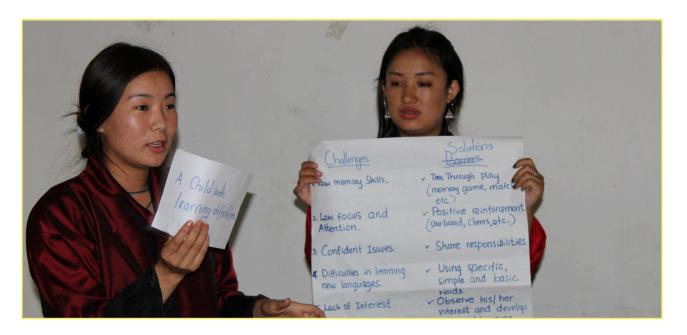

# PROGRAM AREA II: PROMOTING EARLY INTERVENTION FOR CHILDREN WITH DISABILITIES (CWDs) THROUGH INCLUSIVE ECCD.

Research has shown that participation of Children with Disabilities in a regular early childhood setting with appropriate supports, accommodation, and modifications not only results in improved outcomes for those CWDs, but also benefits their peers without disabilities. For children with delays, difficulties, or disabilities, access to ECCD centers is even more significant, supporting positive outcomes for both the child and the family and preparing them for inclusive future. However, access to inclusive ECCD is a significant challenge for those children due to limited knowledge and skills on the disabilities. To improve access to inclusive ECCD, ABS carried out training on early childhood intervention (ECI) for children with special needs and inclusive ECCD. The training emphasized familiarizing the ECCD, and understanding disabilities, identifying and supporting children's learning at the ECDD, and strategies to modify materials, environments, and tasks to support them.

#### **Program Highlights:**

- With support from UNICEF, 51 ECCD Facilitators from Lhuentse and Trashiyangtse trained in the Early Childhood Intervention (ECI) program from 21st to 28th December 2022.
- 46 ECCD Facilitators from Mongar trained on ECI program through support from Bhutan Foundation from 3rd to 5th August 2022. ABS signed MoUs with Yadi and Phendey ECCD centers in Mongar to provide access and enroll the Children with Disabilities annual.
- In collaboration with Bhutan Foundation, Perkins International, Ministry of Education and Skills Developments (MoESD), and UNICEF, two series of orientation workshops on inclusive ECCD were conducted to 36 ECCD Facilitators from 20 districts Thimphu in February and June 2023.
- With the support from the Switzerland Society for Bhutan (SSB), 29 ECCD Facilitators from the Pemagatshel trained on ECI program at Nanglam from 25th to 27th June 2023.