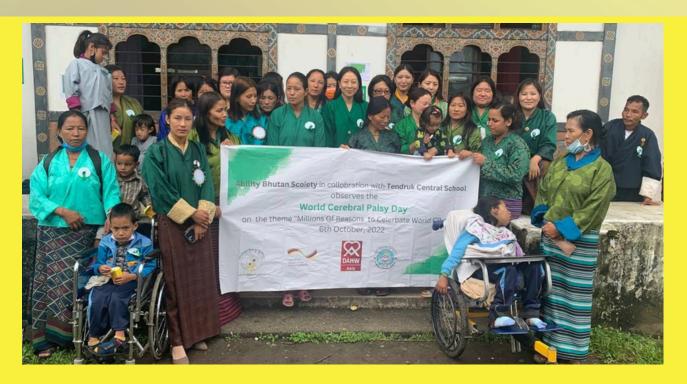

ABS observes the following international disability days as an outreach program to create awareness:

- World Down Syndrome Day on 21st March
- World Autism Awareness Day on 2nd April
- World Cerebral Palsy Day on 6th October
- International Day of Persons with Disabilities on 3rd December