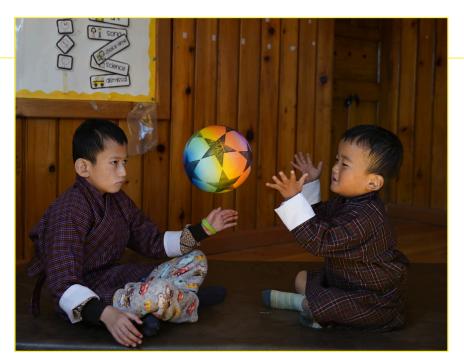

#### **EARLY INTERVENTION SERVICES**

Children with disabilities and their family members come to the center to avail the early intervention services on a regular basis. Goals are set according to the needs and capacity of a child and reviewed every six months accordingly. There are three separate classes that cater to the needs of a child, such as life skill development/ socialization, school readiness, and one-to-one intervention for children with severe disabilities. To support the children at home, parents/caregivers are equally guided.

#### **OUTCOMES AND IMPACT**

360+

Children with Disabilities (CWDs) availed early intervention services 2012

114+

Children with disabilities have transited to ECCD centers, schools and vocational institutes since 2012

98 Children

(70 MALE AND 28 FEMALE)

Received early intervention services in 2022/2023

15

Children transited to School in 2022/2023