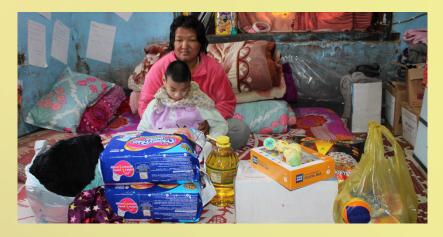

#### **5. COVID 19 DAMAGE LIMITATION**

- Developed an educational audio-visual video on COVID-19 pandemic education and protection against transmission in schools.
- 538 PWDs and their families at risk of hunger received the basic nutrition support, disinfectant, detergent, sanitary pads, and diapers among others.

#### **PROGRAM V: SMALL PROJECTS**

- With support from SNV Bhutan, ABS organized a workshop on Transformative Leadership for Change from 6th to 7th of June 2022 at Paro to promote social inclusion and empower girls/women with disabilities as advocates for WASH in their communities. A total of 11 girls and women with disabilities attended the workshop.
- An orientation on Handbook on Early Childhood Intervention was conducted on 23 24
   June 2022 at Paro, for 23 participants comprising of ECCD Facilitators, Parents,
   Caregivers, and staff from OPDs (Organizations working for Persons with Disabilities).
- The Progresso Foundation, an NGO based in Norway supported 2 children from low-income background with basic necessities, learning resources, and rations for six months during the COVID-19 crisis in 2022.
- Hope charity 108, foundation in UK sponsored 10 children under difficult circumstances with assistive provision of devices, clothes, additional nutrition, learning materials, and nutrition.