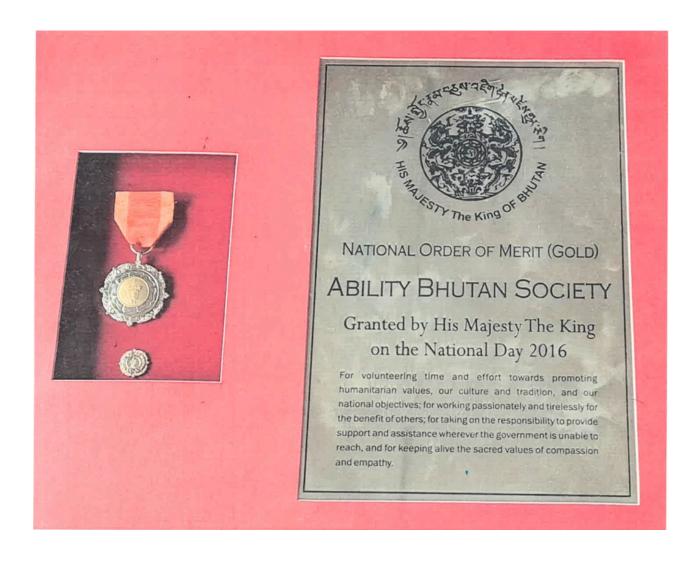

This award was granted on the 17th of December 2016, during the 109th National Day of Bhutan celebrated at Trongsa. It was a great honour for the ABS family to receive the award in Thimphu on 22nd December 2016 with Zhudrel Phuensum Tshogpai Tendrel.

a) His Majesty the King of Bhutan awarded the National Order of Merit (Gold) to ABS.

b) Her Majesty the Queen unveiled the Wheelchair Accessibility Adaption of the Centenary Park at Changlimithang, Thimphu.