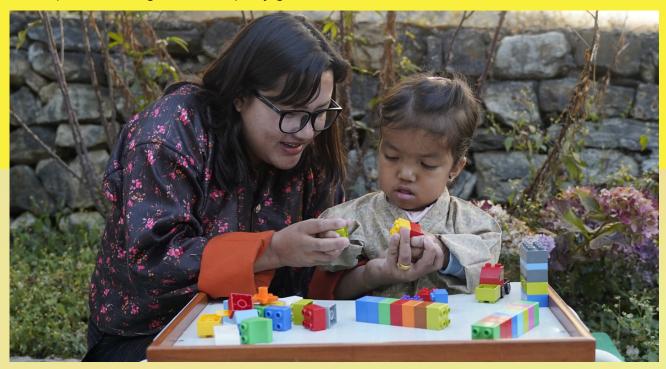

# PROGRAM AREA II: PROMOTING EARLY INTERVENTION FOR CHILDREN WITH DISABILITIES (CWDs) THROUGH INCLUSIVE ECCD.

Research has shown that participation of Children with Disabilities in a regular early childhood setting with appropriate supports, accommodation, and modifications not only results in improved outcomes for those CWDs, but also benefits their peers without disabilities. For children with delays, difficulties, or disabilities, access to ECCD centers is even more significant, supporting positive outcomes for both the child and the family and preparing them for inclusive future. However, access to inclusive ECCD is a significant challenge for those children due to limited knowledge and skills on the disabilities. To improve access to inclusive ECCD, ABS carried out training on early childhood intervention (ECI) for children with special needs and inclusive ECCD. The training emphasized familiarizing the ECCD, and understanding disabilities, identifying and supporting children's learning at the ECDD, and strategies to modify materials, environments, and tasks to support them.

#### **Program Highlights:**

- With support from UNICEF, 51 ECCD Facilitators from Lhuentse and Trashiyangtse trained in the Early Childhood Intervention (ECI) program from 21st to 28th December 2022.
- 46 ECCD Facilitators from Mongar trained on ECI program through support from Bhutan Foundation from 3rd to 5th August 2022. ABS signed MoUs with Yadi and Phendey ECCD centers in Mongar to provide access and enroll the Children with Disabilities annual.
- In collaboration with Bhutan Foundation, Perkins International, Ministry of Education and Skills Developments (MoESD), and UNICEF, two series of orientation workshops on inclusive ECCD were conducted to 36 ECCD Facilitators from 20 districts Thimphu in February and June 2023.
- With the support from the Switzerland Society for Bhutan (SSB), 29 ECCD Facilitators from the Pemagatshel trained on ECI program at Nanglam from 25th to 27th June 2023.