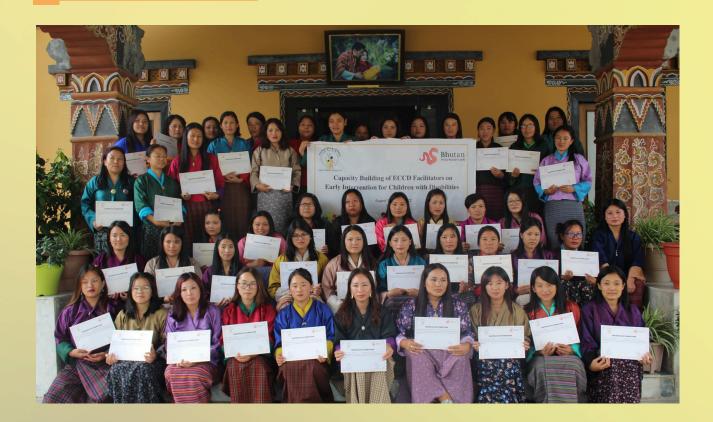

# PROGRAM AREA II: PROMOTING EARLY INTERVENTION FOR CHILDREN WITH DISABILITIES (CWDs) THROUGH INCLUSIVE ECCD.

Research has shown that participation of Children with Disabilities in a regular early childhood setting with appropriate supports, accommodation, and modifications not only results in improved outcomes for those CWDs, but also benefits their peers without disabilities. For children with delays, difficulties, or disabilities, access to ECCD centers is even more significant, supporting positive outcomes for both the child and the family and preparing them for inclusive future. However, access to inclusive ECCD is a significant challenge for those children due to limited knowledge and skills on the disabilities. To improve access to inclusive ECCD, ABS carried out training on early childhood intervention (ECI) for children with special needs and inclusive ECCD. The training emphasized familiarizing the ECCD, and understanding disabilities, identifying and supporting children's learning at the ECDD, and strategies to modify materials, environments, and tasks to support them.

#### **Program Highlights:**

- With support from UNICEF, 51 ECCD Facilitators from Lhuentse and Trashiyangtse trained in the Early Childhood Intervention (ECI) program from 21st to 28th December 2022.
- 46 ECCD Facilitators from Mongar trained on ECI program through support from Bhutan Foundation from 3rd to 5th August 2022. ABS signed MoUs with Yadi and Phendey ECCD centers in Mongar to provide access and enroll the Children with Disabilities annual.
- In collaboration with Bhutan Foundation, Perkins International, Ministry of Education and Skills Developments (MoESD), and UNICEF, two series of orientation workshops on inclusive ECCD were conducted to 36 ECCD Facilitators from 20 districts Thimphu in February and June 2023.
- With the support from the Switzerland Society for Bhutan (SSB), 29 ECCD Facilitators from the Pemagatshel trained on ECI program at Nanglam from 25th to 27th June 2023.