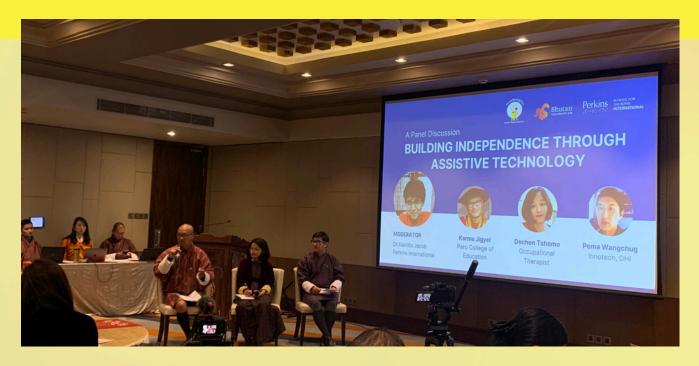

- In collaboration with Paro College of Education, ABS initiated the off-hour intervention for 3 children with severe disabilities. This program provided tailored interventions for out-of-school children with disabilities, focusing on their specific needs and fostering a supportive environment within their homes. During implementations, the focus was on individualized support, family involvement, accessibility, comfort, exposure, developmental progress and inclusion.
- With the support of UNICEF country office, ABS conducted the following workshops and trainings for the families/caregivers of children with disabilities:
- a) An advocacy and awareness program at Goen Damji with participants from 5 chiwogs of Khamaed Gewog and 5 chiwogs of Laya Gewog under Gasa district;
- b) At Naro and Lingzhi for 5 chiwogs of Naro Gewog and 5 chiwogs of Lingzhi Gewog under Thimphu district. It was also attended by parents of children without disabilities and other relevant stakeholders, like SEN teachers, ECCD facilitators, public health workers & community leaders. The workshops created general awareness on disability, importance of early identification & intervention and ending violence against children, particularly children with disabilities. Support groups for families and caregivers of children with disabilities were also formed in each Gewog. The program reach-out to 119 participants living in the northern highlands of Laya and Lingzhi, including Yak herders.
- c) The capacity-building workshops for the Self-Help Groups (SHG) were held in 4 Districts of Chhukha, Dagana, Punakha, and Sarpang. The participants were also sensitized on Ending Violence Against Children (EVAC) as the children with disabilities are highly vulnerable to abuse and exploitation. The participants were briefed on types of violence, its consequences, referral mechanism, and on the child protection and rights. The workshop aimed to empower SHG members to support the persons with disabilities and generate income to enhance their livelihoods. A total of 86 participants took part in the said programs.