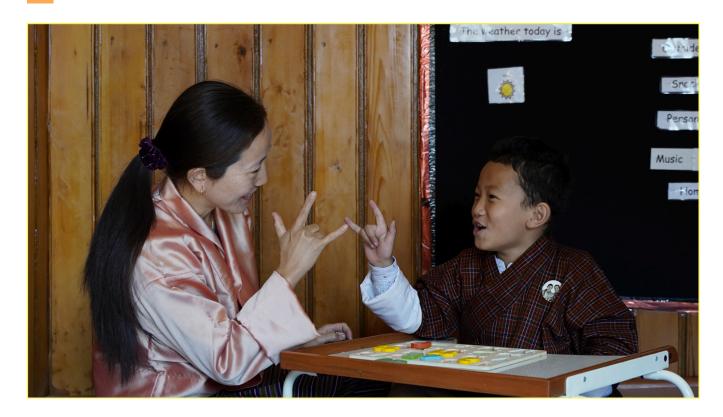

#### **EARLY INTERVENTION SERVICES**

Children with disabilities and their family members come to the center to avail the early intervention services on a regular basis. Goals are set according to the needs and capacity of a child and reviewed every six months accordingly. There are three separate classes that cater to the needs of a child, such as life skill development/ socialization, school readiness, and one-to-one intervention for children with severe disabilities. To support the children at home, parents/caregivers are equally guided.

#### **OUTCOMES AND IMPACT**

360+

Children with Disabilities (CWDs) availed early intervention services 2012

114+

Children with disabilities have transited to ECCD centers, schools and vocational institutes since 2012

98 Children

(70 MALE AND 28 FEMALE)

Received early intervention services in 2022/2023

15

Children transited to School in 2022/2023