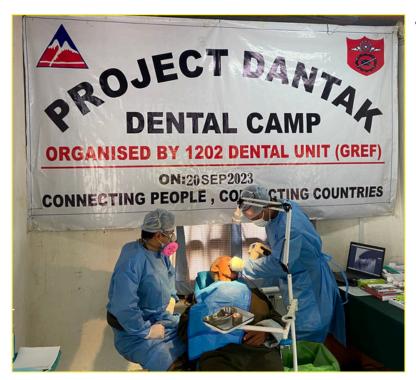

- Jamai, father of a 14-year-old daughter with learning disabilities

In collaboration with Project Dantak, ABS observed World Autism Awareness Day on 2 April 2023 at Simtokha in Thimphu aimed to increase understanding of Autism, enhance the quality of life for those who have it, and promote early detection and assistance. During the observance of the day, Project Dantak also conducted a Dental Camp for children and their families. Similarly, the Dental Camp for ABS beneficiaries in Tsirang was conducted on 19-20 September 2023 by Project Dantak.