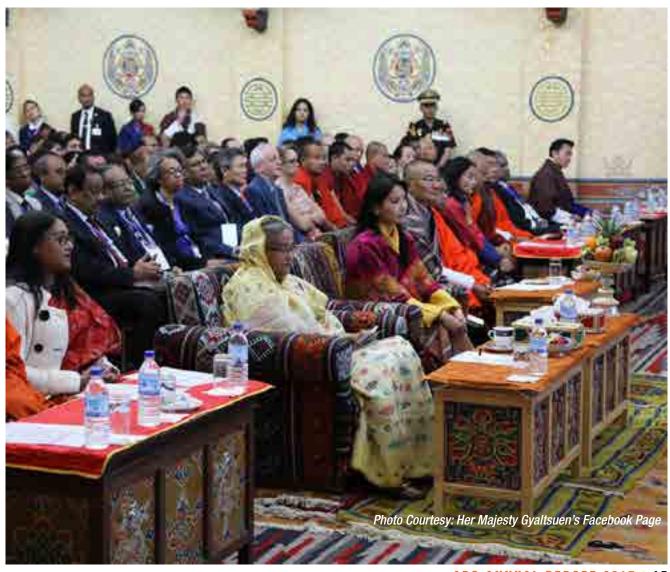

## 6. International Conference on Autism and **Neuro-Developmental Disorders**

ABS participated in the International Conference on Autism and Neuro-Developmental Disorders from 19th to 21st April. Her Majesty the Gyaltsuen, Her Excellency Sheikh Hasina, the Prime Minister of The People's Republic of Bangladesh and His Excellency Dasho Tshering Tobgay, the Prime Minister of Bhutan, graced the inaugural session. The Conference was attended by about 423 participants from around the world and locally (211 international participants from no less than 28 countries and 212 national participants), including senior government leaders, policymakers, experts and activists. The theme of the Conference was to develop effective and sustainable multisector programmes for individuals, families and communities living with ASD and other neurodevelopmental disorders. The Conference was hosted jointly by the Ministry of Health, Royal Government of Bhutan, and the Ministry of Health and Family Welfare of Bangladesh with the technical support of Shuchona Foundation, Ability Bhutan Society (ABS), and the World Health Organization South-East Asia Regional Office.

The Conference provided a platform for policymakers to engage with all stakeholders; share and learn best practices for a national-level development and deployment of programme; and promote cooperation and partnerships for the development of effective and sustainable programme.