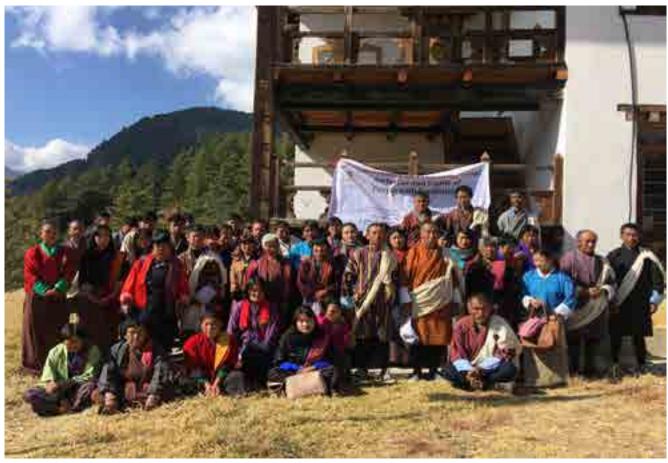

With the objective of creating a positive, inclusive society for all and changing the mindset of community, advocacy and awareness programmes were carried out in four Dzongkhags. We established family support groups in Paro and Wangdue Dzongkhags with the support from UNICEF Bhutan. A Toy Library as resource for intervention programmes was also opened in at these Dzongkhags.