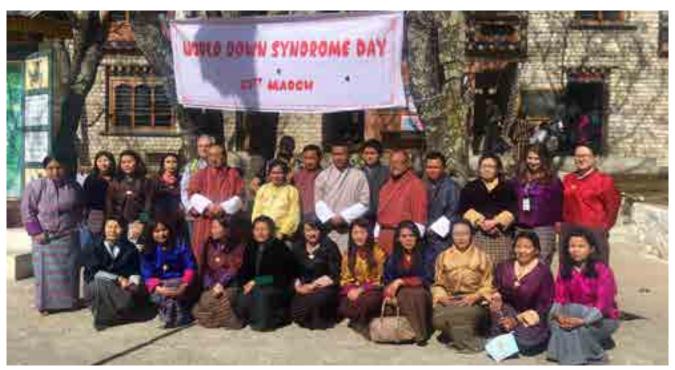

#### A. Observance of 21st of March as World Down **Syndrome Day**

The 2012 United Nations General Assembly decided to observe World Down Syndrome Day on 21st of March each year in order to raise public awareness of Down Syndrome. ABS joined Changangkha Middle Secondary School to observe World Down Syndrome Day. The theme for the year 2017 was "My Voice My Community," enabling people with Down Syndrome to speak up, be heard and influence government policy and action and to be fully included in the community. The "Lots of Socks Campaign" was also initiated coinciding with the World Down Syndrome. The "Lots of Socks Campaign" is an initiative encouraging participants to wear brightly colored and unique socks as a conversation piece, allowing the wearer to raise awareness about Down Syndrome. The reason for the different colored socks is to prove that although they are different, the different colored socks serves the same purpose as the other socks; by example, although all people are different, we all deserve to be treated equally.