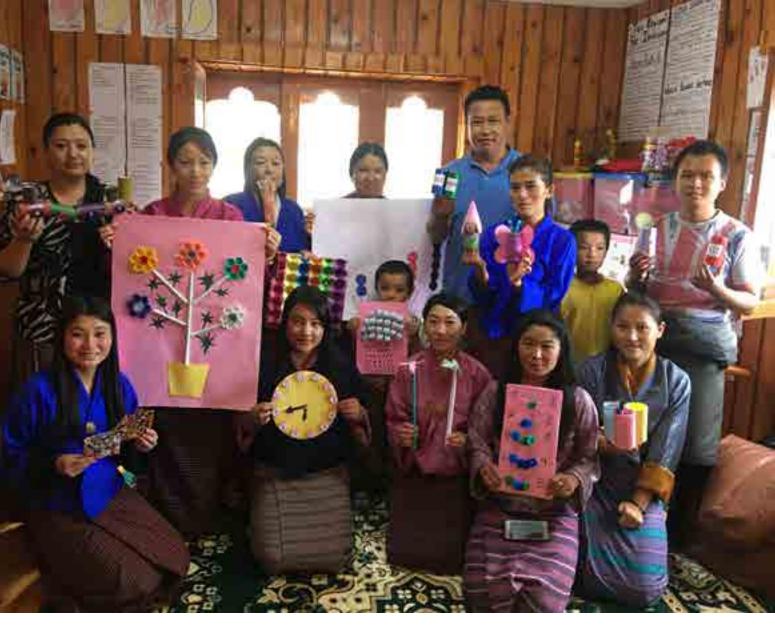

#### **Accomplishments:**

- 12 caregivers attended classes on Bhutanese sign language;
- 2. Caregivers attended professional development workshop on Hanen's Four Stages of Early Communication and OWL (Observe, Wait and Listen/look) strategies to motivate and encourage increased language development for children;
- 18 caregivers attended a session on how parents can plan goals and develop advocacy skills to support their child's access and development;
- 10 caregivers were trained on developing teaching aid materials through recycled and locally available materials; and
- 10 caregivers attended a workshop on the importance of social inclusion and inclusive education.