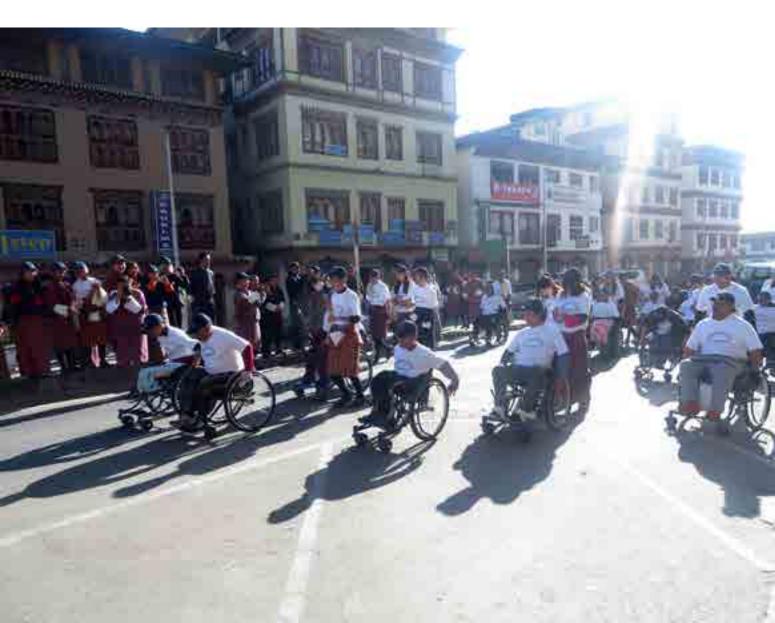

## D. Observance of 3<sup>rd</sup> of December International Day for Persons with Disabilities

The annual observance of the International Day of Persons living with Disabilities (IDPD), which is observed every year on 3<sup>rd</sup> of December, was proclaimed in 1992 by the United Nations General Assembly. Observance of the Day aims to promote an understanding of disability issues and to mobilize support for the dignity, rights and well being of persons with disabilities. It also seeks to increase an awareness of the gains to be derived from the integration of persons with disabilities in every aspect of political, social, economic and cultural life. The theme for last year's IDPD was "Transformation towards Sustainable and Resilient Society for All." The observance of the day by ABS started with a short wheelchair race along the Norzin Lam in Thimphu by adult wheelchair users and which was coordinated by the Physiotherapy Department of the JDWNR Hospital. The race was organized to encourage and empower wheelchair users on their participation and inclusion in regular social activities as persons with disabilities. Following the wheelchair race, members from the Ministry of Health, JDWNRH, ABS and the Disabled Persons Association of Bhutan (DPAB) gathered to commemorate the day. His Excellency Lyonpo Tandin Wangchuk, Health Minister of Bhutan, delivered the keynote address on the importance of the day. The Wheelchair race winners and participants were awarded cash prizes and certificates. The students of Changangkha Middle Secondary School and DPAB members presented cultural programme. Wangsel Institute students and teachers also performed a Bhutanese Sign Language demonstration on the names of twenty dzongkhags, fruits and animals.