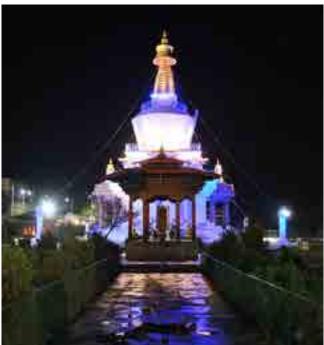

#### B. Observance of 2<sup>nd</sup> of April World Autism **Awareness Day**

On 2<sup>nd</sup> of April, ABS joined the rest of the world and the "Light It Up Blue Campaign" which was started by Autism Speaks to observe the World Autism Awareness Day by lighting up in blue two of the most iconic monuments in the country: the Buddha Dordenma at Kuenselphodrang and the National Memorial Chorten at Thimphu. The event aimed to increase an understanding and acceptance of, and a further support for, people with autism. Last year's theme was "Toward Autonomy and Self-Determination". The Convention on the Rights of Persons with Disabilities (CRPD) recognizes the rights of persons with disabilities to independence of persons to individual autonomy and highlights the rights of persons with disabilities to "legal capacity on an equal basis with others and in all aspects of life." Individuals with autism and their families face many barriers to enjoying their full rights. Society needs to understand not only those barriers which prevent inclusion of persons with autism but also to identify how well a society can work together to overcome and remove them.